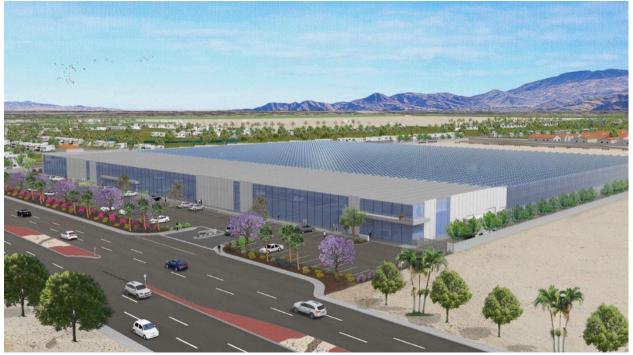

## **Sunniva Cannabis Production Campus in California**

New construction of 326,000 sq. ft. single-story industrial building. Total transaction \$60,000,000 encompasses \$33M of equity participation and \$27M debt.

One of the LARGEST cannabis projects ever funded in North America! (March 2018)